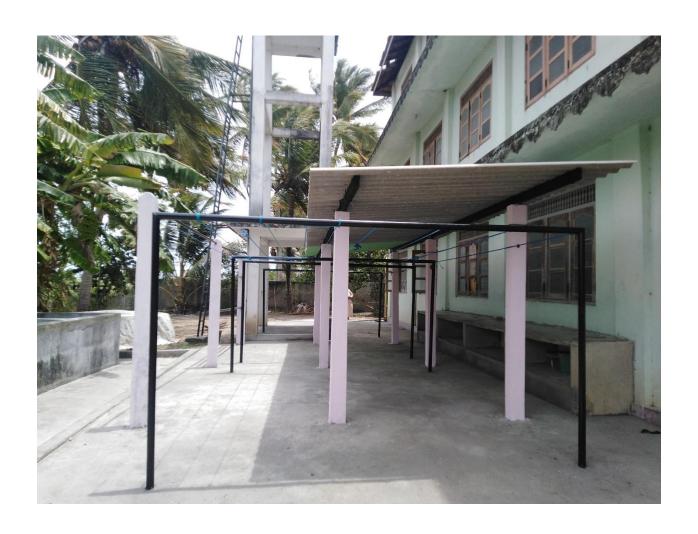

#### Dear Romila,

It's with much appreciation and gratitude. I Sr. Elaine the Boarders mistress of Christ the king Girls' home from 2017 up now express my sincere thanks for some Rs. 125,000/= that was generously offered through Sr. Theresilda for the boarders clothes line. The concrete place which you see in the photo (Length 150' width 25 ') This places had been in a very bad condition for children for their bathing and their washing clothes, specially during the rainy season they found it very difficult to have access in this place. Though we have exceeded; your might and sacrifice had been the source and strength to start and finished our work. It looks so beautiful. Children are very happy.