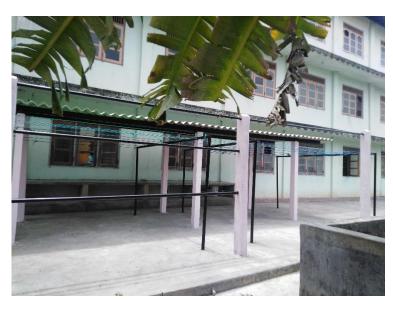

#### Dear Romila,

It's with much appreciation and gratitude. I Sr. Elaine the Boarders mistress of Christ the king Girls' home from 2017 up now express my sincere thanks for some Rs. 125,000/= that was generously offered through Sr. Theresilda for the boarders clothes line. The concrete place which you see in the photo (Length 150' width 25 ') This places had been in a very bad condition for children for their bathing and their washing clothes, specially during the rainy season they found it very difficult to have access in this place. Though we have exceeded; your might and sacrifice had been the source and strength to start and finished our work. It looks so beautiful. Children are very happy.