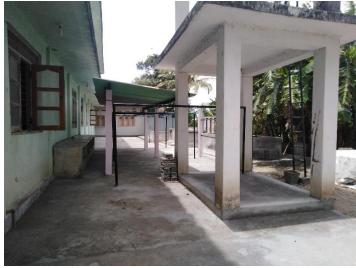

#### Dear Romila,

It's with much appreciation and gratitude. I Sr. Elaine the Boarders mistress of Christ the king Girls' home from 2017 up now express my sincere thanks for some Rs. 125,000/= that was generously offered through Sr. Theresilda for the boarders clothes line. The concrete place which you see in the photo (Length 150' width 25 ') This places had been in a very bad condition for children for their bathing and their washing clothes, specially during the rainy season they found it very difficult to have access in this place. Though we have exceeded; your might and sacrifice had been the source and strength to start and finished our work. It looks so beautiful. Children are very happy.